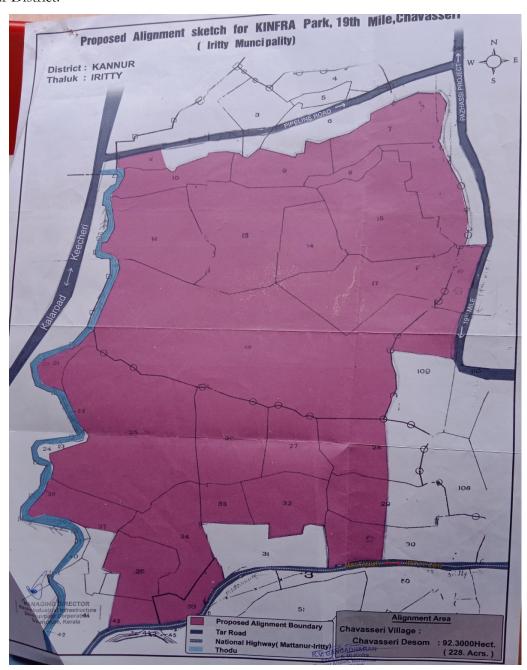

Annexure: 2- List of Public Hearing participants

Annexure: 3- Alignment Sketch

Annexure: 4- Questionnaire

## 1.4 Location

The KINFRA Industrial Development Zone is located between 19<sup>th</sup> mile with NH (Iritty-Mattanur road), Eastern side with Pazhassi Dam road, Northern side by Pipeline road and Western side by Kalaraod-Keecheri road in Chavasseri village( ward 13 of Iritty Municipality ), Iritty Taluk, Kannur District.