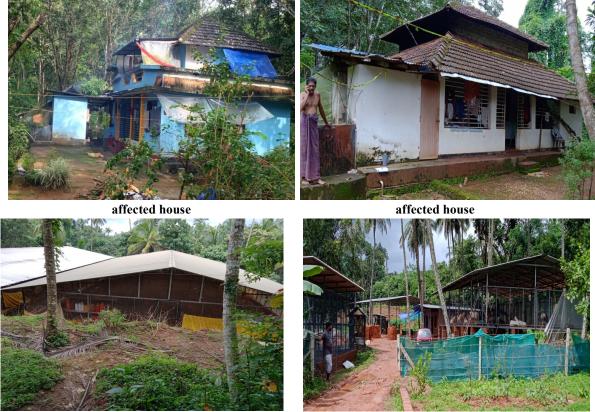

## 1.5 Social Impact

For the Industrial Development Zone, KINFRA requires 92.3000 hectares (228 acres) of land from Canvasseri village of Iritty Taluk in Kannur District. It is observed that the impact of the project is the loss of 13 houses, utility structures/sheds, goat farm, chicken farm, land, water sources, agricultural assets like Rubber, Coconut trees, arecunut trees, Casuenut trees, Teak, and pump houses etc. These land is very fertile, cultivated and is the means of agricultural livelihood for majority. The acquisition of this land is estimated to affect a population of 545 (Male 281, Female 264) people from 96 families who will lose 118 landholdings. 113 houses are fully affected requiring a resettlement which will also affect their social life. There is one poultry farm and another got/cow/ fish farm which are the livelihood for 12 people and their families.