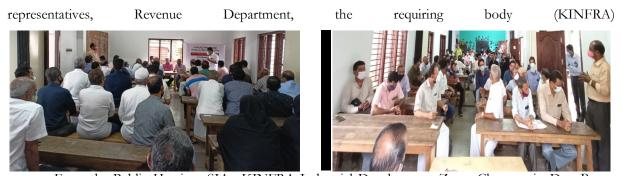

#### DECLARATION

The Kannur District Administration through its proceedings on 24/08/2021 with regard to File No. DCKNR/10484/2017-C6 entrusted to Don Bosco Arts & Science College, Iritty (Kannur), the Social Impact Assessment (SIA) of the Land Acquisition for KINFRA Industrial Development Zone in Chavasseri village of Iritty Taluk. Administrative sanction for the study was accorded by Industries Department as per G.O(Ms) 56/201 9/RD dated 1410212019. Letter No.KlNA/ll-7412020-2111127 dated 22.12.2020 from the Managing Director, **KINFRA** G.O.(P)No.113/2021/RD Dated, Thiruvananthapuram, 13/08/2021 As per the land details given by Special Officer (LA) Chalode, and the guidance from the KINFRA Mattanur, SIA unit collected data from the project affected families and the stakeholders of the proposed project. After the draft report was discussed in the public hearing, the following report has been drawn up. The supportive documents have to be verified by the concerned authorities.