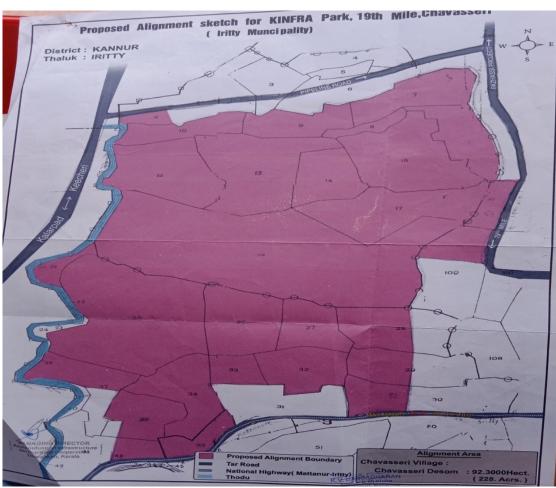

Annexure: 2- List of Public Hearing participants

Annexure: 3- Alignment Sketch

Annexure: 4- Questionnaire

## 1.4 Location

The KINFRA Industrial Development Zone is located between 19<sup>th</sup> mile with NH (Iritty-Mattanur road), Eastern side with Pazhassi Dam road, Northern side by Pipeline road and Western side by Kalaraod-Keecheri road in Chavasseri village( ward 13 of Iritty Municipality ), Iritty Taluk, Kannur District.