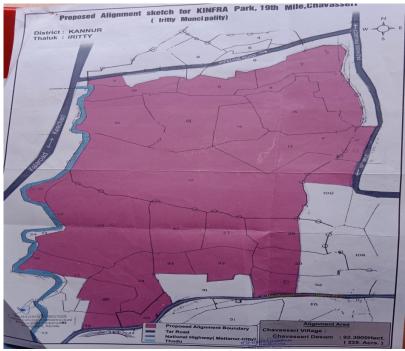

Annexure: 2- List of Public Hearing participants

Annexure: 3- Alignment Sketch

Annexure: 4- Questionnaire

## 1.4 Location

The KINFRA Industrial Development Zone is located between 19<sup>th</sup> mile with NH (Iritty-Mattanur road), Eastern side with Pazhassi Dam road, Northern side by Pipeline road and Western side by Kalaraod-Keecheri road in Chavasseri village( ward 13 of Iritty Municipality ), Iritty Taluk, Kannur District.