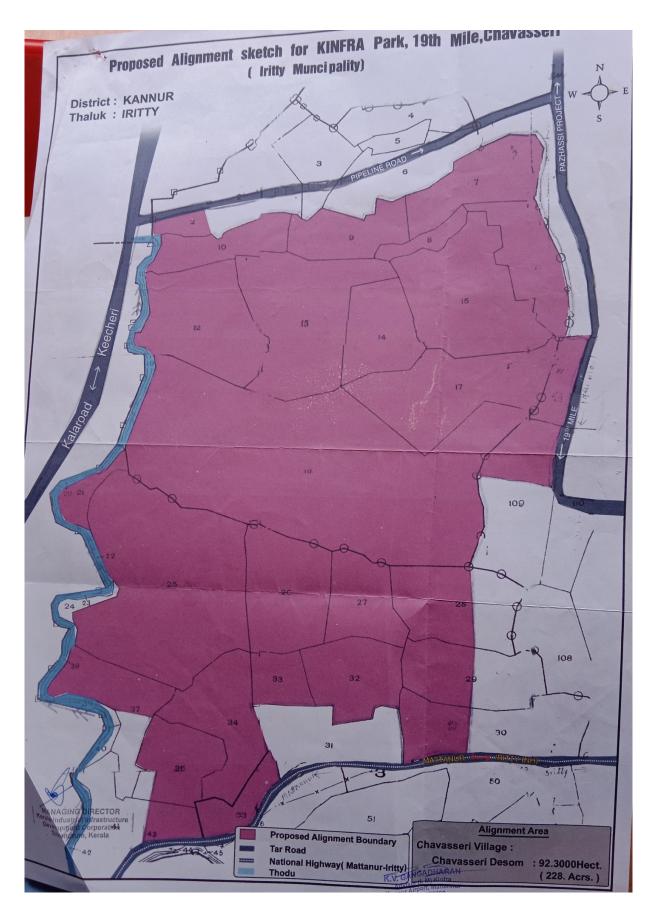

Annexure: 2- List of Public Hearing participants

Annexure: 3- Alignment Sketch

Annexure: 4- Questionnaire

## 1.4 Location

The KINFRA Industrial Development Zone is located between 19<sup>th</sup> mile with NH (Iritty-Mattanur road), Eastern side with Pazhassi Dam road, Northern side by Pipeline road and Western side by Kalaraod-Keecheri road in Chavasseri village( ward 13 of Iritty Municipality ), Iritty Taluk, Kannur District.